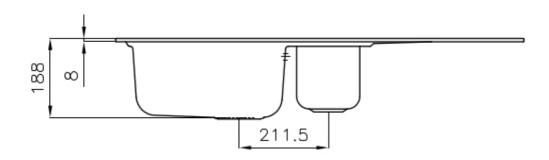

## **DETAILS**

| Edge/Installation Type | Standard (8 mm Edge)                                            |
|------------------------|-----------------------------------------------------------------|
| Finish                 | Foster brushed                                                  |
| Material               | AISI 304 stainless steel                                        |
| Texture                | Foster brushed                                                  |
| Base                   | 60-80 cm                                                        |
| Dimensions             | 970x500 mm                                                      |
| Standard fittings      | Fixing hooks, gasket, drain, overflow and siphon, boxed packing |
| Mixer holes            | 1 standard hole - 2nd and 3rd on request                        |
| Built-in hole          | 950x480 mm                                                      |
|                        |                                                                 |

| Drainer                   | Yes                                                                                                                                                                                                                                                    |
|---------------------------|--------------------------------------------------------------------------------------------------------------------------------------------------------------------------------------------------------------------------------------------------------|
| Width                     | 97 cm                                                                                                                                                                                                                                                  |
| Bowl dimension            | 362,5x400 + 150x300mm                                                                                                                                                                                                                                  |
| Number of bowls           | 2 bowls                                                                                                                                                                                                                                                |
| Waste fitting             | 3,5" drain                                                                                                                                                                                                                                             |
| FEATURES                  |                                                                                                                                                                                                                                                        |
| 2nd / 3rd hole availaible | The sink can be customized with the execution on request of additional holes, usable for double-hole mixers, for remote controlled drains or for the installation of soap dispensers. The positions are marked on the drawings with dotted line holes. |
| Added value               | Foster uses steel thicknesses higher than those used on average by other manufacturers. This is how, thanks to our long experience, we know how to make sinks of superior quality and with a better resistance to aging.                               |
| Basket 3,5" waste fitting | The drain is equipped with a large 3.5" drain, with the practical basket cap that prevents the discharge of solid parts.                                                                                                                               |
| Sliding brackets          |                                                                                                                                                                                                                                                        |