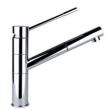

## **RECOMMENDED PAIRINGS**

Miscelatore Gamma 3 vie - satinato 8496 100

**Mixer Tap Lorenzo** 8466 000

Mixer Tap NYC 8486 000