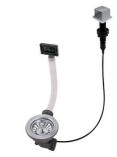

## **OPTIONAL AUTOMATIC WASTE FITTINGS**

Automatic waste fitting 8407 100

Automatic waste fitting 8407 000

LIRA automatic waste fitting 8407 103