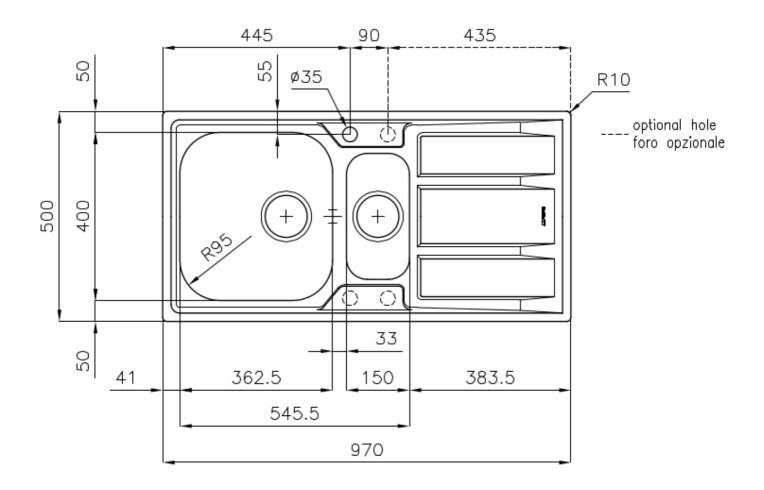

## **DETAILS**

| Edge/Installation Type | Standard (8 mm Edge)                                            |
|------------------------|-----------------------------------------------------------------|
| Finish                 | Foster brushed                                                  |
| Material               | AISI 304 stainless steel                                        |
| Texture                | Foster brushed                                                  |
| Base                   | 60-80 cm                                                        |
| Dimensions             | 970x500 mm                                                      |
| Standard fittings      | Fixing hooks, gasket, drain, overflow and siphon, boxed packing |
| Mixer holes            | 1 standard hole - 2nd and 3rd on request                        |
| Built-in hole          | 950x480 mm                                                      |
|                        |                                                                 |

| Drainer                   | Yes                                                                                                                                                                                                                                                    |
|---------------------------|--------------------------------------------------------------------------------------------------------------------------------------------------------------------------------------------------------------------------------------------------------|
| Width                     | 97 cm                                                                                                                                                                                                                                                  |
| Bowl dimension            | 362,5x400 + 150x300mm                                                                                                                                                                                                                                  |
| Number of bowls           | 2 bowls                                                                                                                                                                                                                                                |
| Waste fitting             | 3,5" drain                                                                                                                                                                                                                                             |
| FEATURES                  |                                                                                                                                                                                                                                                        |
| 2nd / 3rd hole availaible | The sink can be customized with the execution on request of additional holes, usable for double-hole mixers, for remote controlled drains or for the installation of soap dispensers. The positions are marked on the drawings with dotted line holes. |
| Added value               | Foster uses steel thicknesses higher than those used on average by other manufacturers. This is how, thanks to our long experience, we know how to make sinks of superior quality and with a better resistance to aging.                               |
| Basket 3,5" waste fitting | The drain is equipped with a large 3.5" drain, with the practical basket cap that prevents the discharge of solid parts.                                                                                                                               |
| Sliding brackets          |                                                                                                                                                                                                                                                        |