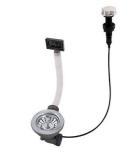

## **OPTIONAL AUTOMATIC WASTE FITTINGS**

Automatic waste fitting 8407 100

Automatic waste fitting 8407 000

LIRA automatic waste fitting 8407 103