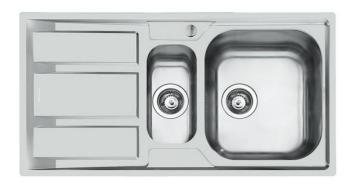

## Sink FM

Tank on the right Kitchen Sinks Code: 1973 061

## **DETAILS**

| Edge/Installation Type | Standard (8 mm Edge)                                            |
|------------------------|-----------------------------------------------------------------|
| Finish                 | Foster brushed                                                  |
| Material               | AISI 304 stainless steel                                        |
| Texture                | Foster brushed                                                  |
| Base                   | 60-80 cm                                                        |
| Dimensions             | 970x500 mm                                                      |
| Standard fittings      | Fixing hooks, gasket, drain, overflow and siphon, boxed packing |
| Mixer holes            | 1 standard hole - 2nd and 3rd on request                        |
| Built-in hole          | 950x480 mm                                                      |
|                        |                                                                 |

| Drainer                   | Yes                                                                                                                                                                                                                                                    |
|---------------------------|--------------------------------------------------------------------------------------------------------------------------------------------------------------------------------------------------------------------------------------------------------|
| Width                     | 97 cm                                                                                                                                                                                                                                                  |
| Bowl dimension            | 362,5x400 + 150x300mm                                                                                                                                                                                                                                  |
| Number of bowls           | 2 bowls                                                                                                                                                                                                                                                |
| Waste fitting             | 3,5" drain                                                                                                                                                                                                                                             |
| FEATURES                  |                                                                                                                                                                                                                                                        |
| 2nd / 3rd hole availaible | The sink can be customized with the execution on request of additional holes, usable for double-hole mixers, for remote controlled drains or for the installation of soap dispensers. The positions are marked on the drawings with dotted line holes. |
| Added value               | Foster uses steel thicknesses higher than those used on average by other manufacturers. This is how, thanks to our long experience, we know how to make sinks of superior quality and with a better resistance to aging.                               |
| Basket 3,5" waste fitting | The drain is equipped with a large 3.5" drain, with the practical basket cap that prevents the discharge of solid parts.                                                                                                                               |
| Sliding brackets          |                                                                                                                                                                                                                                                        |